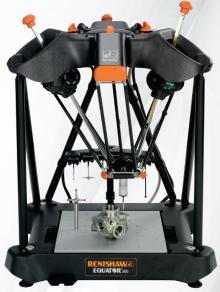

## **NEW REVOLUTION IN SHOP FLOOR GAUGING SYSTEMS**

ATQ METRO is pleased to introduce our new product line from M/s Renishaw Metrology Systems Pvt. Ltd.

The new Renishaw Equator™ is a versatile alternative to custom gauging, offering inspection of an unprecedented variety of manufactured parts. Part design changes or measurement of new parts is now possible in a fraction of the time as compared to conventional custom gauging.

The role of Equator™ gauging systems on the shop floor is to control manufacturing processes, gauges, for example sets of callipers, go / no-go gauges or bore gauges, which have been used for decades. The Equator system is a flexible gauge, designed to provide speed, repeatability and ease of use for manual or automated applications on the shop floor.