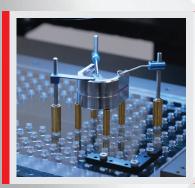

## **NEW REVOLUTION IN SHOP FLOOR GAUGING SYSTEMS**

ATQ METRO is pleased to introduce our new product line from M/s Renishaw Metrology Systems Pvt. Ltd.

The new Renishaw Equator™ is a versatile alternative to custom gauging, offering inspection of an unprecedented variety of manufactured parts. Part design changes or measurement of new parts is now possible in a fraction of the time as compared to conventional custom gauging.

The role of Equator™ gauging systems on the shop floor is to control manufacturing processes, gauges, for example sets of callipers, go / no-go gauges or bore gauges, which have been used for decades. The Equator system is a flexible gauge, designed to provide speed, repeatability and ease of use for manual or automated applications on the shop floor.